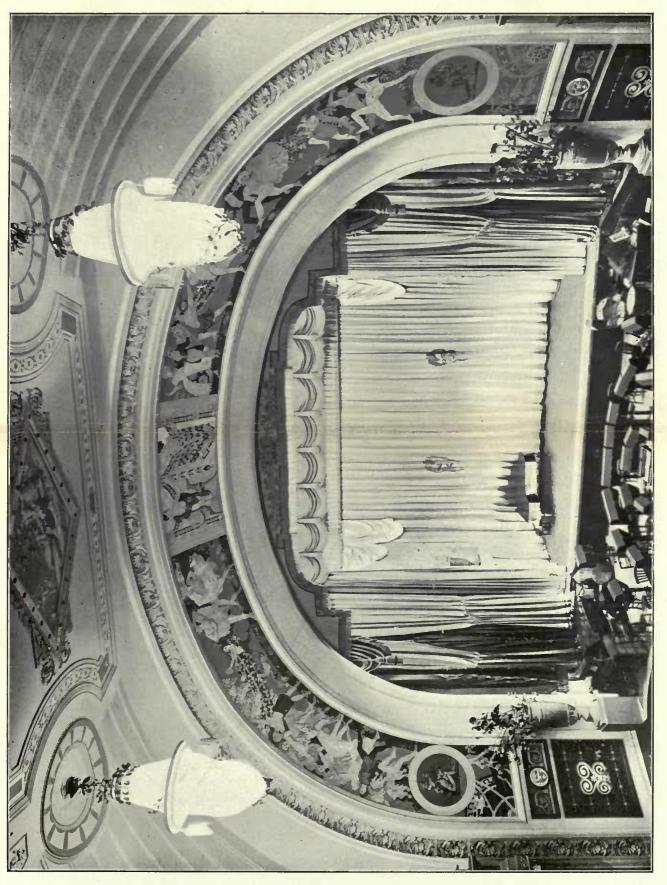

### THE REGENT THEATRE, BRIGHTON (continued from Vol. 53.)

| ATKINSON, ROBERT, 36, Bedford Square, London, W.C. | PAGE      | ATKINSON, ROBERT, 36, Bedford | i Sau | are. Lo | ndon V | v.c. | 1   | PAG |
|----------------------------------------------------|-----------|-------------------------------|-------|---------|--------|------|-----|-----|
| Looking into Box Foyer and Tea Room                | <br>4X    | Balcony                       |       |         |        |      |     | 50  |
| Box Foyer and Tea Room, two different views        | <br>1.0   | Proscenium Arch and Box       |       |         |        |      |     | 51  |
| Decorative Panels in Main Theatre                  | <br>43    | Detail of Proscenium Arch     |       |         |        |      |     | 52  |
| Gangway on Gallery Gangway on Ground Floor         | 44        | Detail under Boxes            |       |         |        |      |     | 53  |
| Two Views of Auditorium Foyer Main Theatre         | <br>45    | Winter Garden, Ball Room      |       |         |        |      |     | 34  |
| Back of Main Theatre                               | <br>46    | Winter Garden, Tea Room       |       |         |        |      |     | 55  |
| General View under Balcony of Main Theatre         | <br>47    | Decorative Panels             |       |         |        |      |     | 36  |
| Proscenium Arch and Stage                          | <br>48-49 |                               |       |         |        |      | 92. |     |